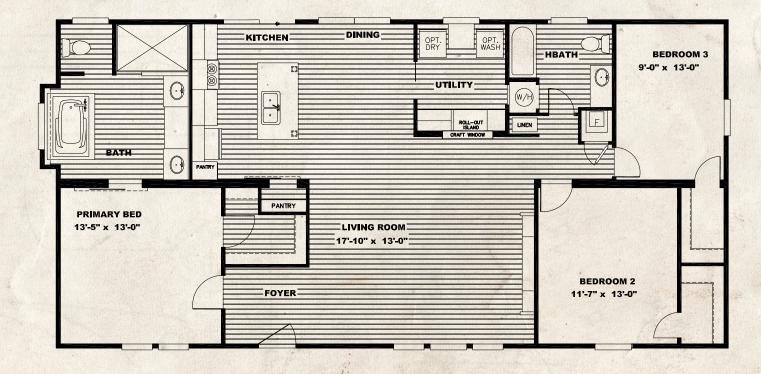

## The Washington 1,484 sqft \* 3 Bedroom \* 2 Baths

The home series and floor plans indicated will vary by retailer and state. Your local Home Center can quote you on specific prices and terms of purchase for specific homes. Clayton Addison invests in continuous product and process improvement. All home series, floor plans, specifications, dimension, features, materials, availability, and starting prices shown on this website are artist's renderings or estimates, and are subject to change without notice. Dimensions are nominal and length and width measurements are from exterior wall to exterior wall.